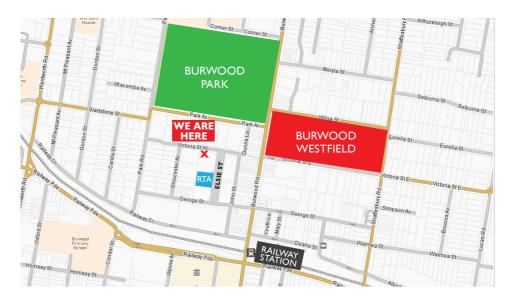

# OTHERS

No special preperation is required.

Your Doctor has recommended that you use Burwood Nuclear Medicine. You can use this referral at any other practice, but discuss with your doctor first.

Metered Parking is available as follows: Elsie St, Victoria St, George St. Basement parking under the building is accessed via George St. 2 Hours Free Parking also available in Burwood Westfields.