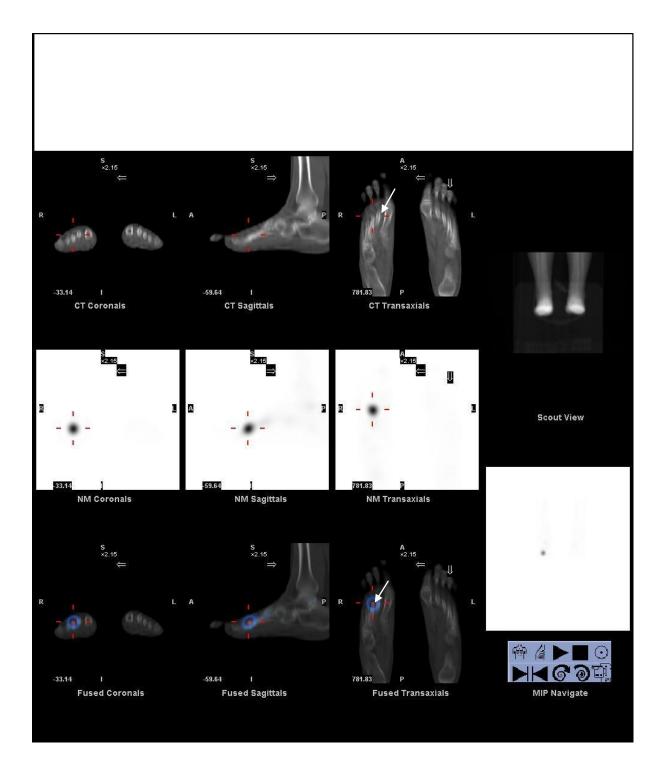

**Findings :** A flow study of the ankles and feet was performed from the plantar aspect. There was marked increased vascularity and intense hyperaemia of the distal right 3<sup>rd</sup> metatarsal. There was intense focal abnormal uptake by the neck of the 3<sup>rd</sup> metatarsal, and less intense uptake by the metatarsal shaft.

A SPECT / low dose CT scan of the feet was performed. The intense focus of abnormal uptake involving the right 3<sup>rd</sup> metatarsal, was localised to the neck. There was early callous formation (arrows). This was best seen on the transaxial slice.

**Conclusion:** There was a recent healing stress fracture of the neck of the right 3<sup>rd</sup> metatarsal with post -traumatic periostitis of the metatarsal shaft.