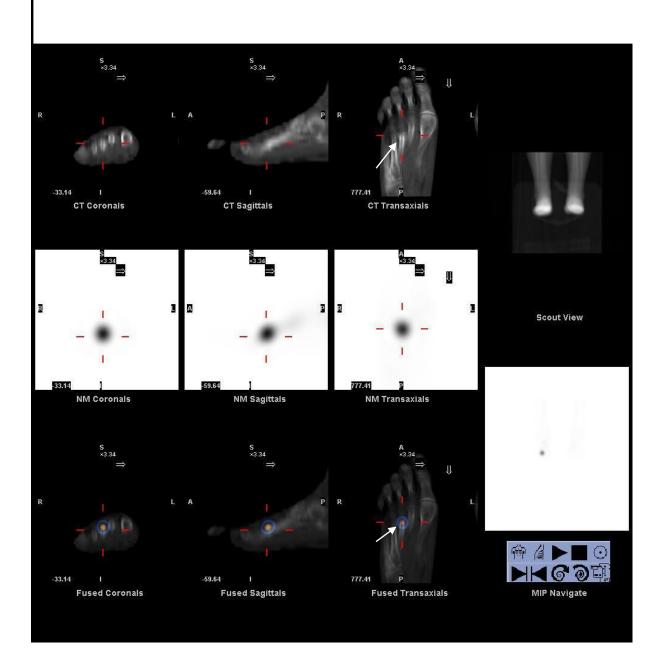

**Findings :** A flow study of the ankles and feet was performed from the plantar aspect. There was marked increased vascularity and intense hyperaemia of the distal right 3<sup>rd</sup> metatarsal. There was intense focal abnormal uptake by the neck of the 3<sup>rd</sup> metatarsal, and less intense uptake by the metatarsal shaft.

A SPECT / low dose CT scan of the feet was performed. The intense focus of abnormal uptake involving the right 3<sup>rd</sup> metatarsal, was localised to the neck. There was early callous formation (arrows). This was best seen on the transaxial slice.

**Conclusion:** There was a recent healing stress fracture of the neck of the right 3<sup>rd</sup> metatarsal with post -traumatic periostitis of the metatarsal shaft.