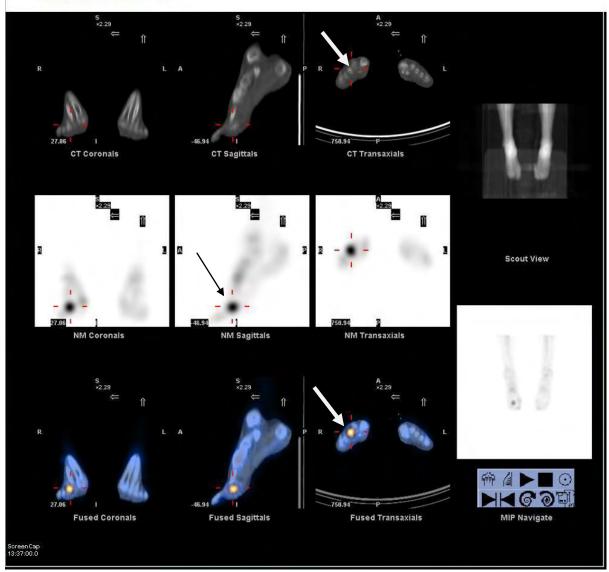

## 2HR DELAYED SPECT / CT

**History:** 19yr old female with right 3<sup>rd</sup> metatarsal head pain. Xray of the right foot showed mixed sclerotic and lytic change in the head of the 3<sup>rd</sup> metatarsal with a mild irregularity and flattening of the articular surface. This is typical of osteochondrosis of the 3<sup>rd</sup> metatarsal head.

**Findings**: A flow study of the feet was performed. There was mild hyperaemia of the right 3<sup>rd</sup> metatarsal head.

In the delayed views, there was moderately intense abnormal uptake by the head of the right 3<sup>rd</sup> metatarsal.

A SPECT / low dose CT scan of the feet was performed and also a pinhole view of the right forefoor was performed. The abnormal uptake was totally confined to the head of the right 3<sup>rd</sup> metatarsal.

**Conclusion:** The findings were consistent with the revascularisation phase of Freiberg's disease.

Freiberg's disease or infarction is typically seen in adolescent girls (3:1 F:M). The second metatarsal is most frequently involved but other metatarsals can be involved, 10 % are bilateral . The higher incidence in female patients may be related to the wearing of high-heeled shoes. The condition is thought to be ischaemic necrosis (AVN) Clinical manifestations consist of pain, swelling, and limitation of motion. With immobilisation, the symptoms usually resolve. Recurrence in adult life is sufficiently painful that surgical resection of the metatarsal head is performed.